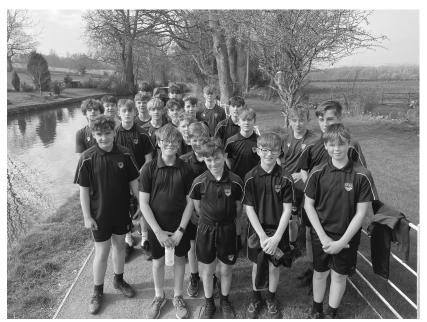

The better weather also adds to the type of activities we can offer in PE—pictured is a class enjoying a run along the canal. The group thoroughly enjoyed it— and it was a great activity for their mind, body and soul!!