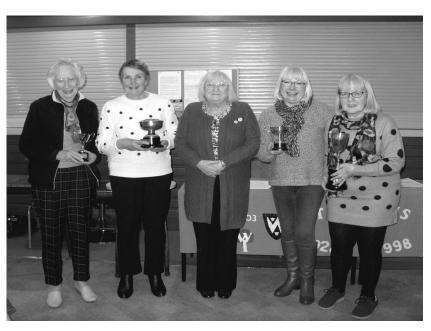

#### **APRIL**

St Martins WI held their Spring Show on 5<sup>th</sup> April, where we welcomed four new members and one visitor. We had some 99 entries by 17 members in the various categories. It was absolutely amazing to see how talented our members are.

There were impressive entries in Preserves, Cooking, Handicrafts and Photography & Art. Winners in each section were Isobel Banham for Preserves, Ann Sadler won Floral, Photography & Art was won by Sue Bedson, and Ruth Dean won both Cookery and Handicrafts. Ruth had the most points overall. The photograph shows our deserving winners

being presented with their cups by our President, Eileen Rosemond. In the Cookery category one of the entries was for the Great WI "Cake Off" 2022 which is a Root Vegetable cake cooked in a 2b loaf tin. Our entry to move forward to the next round was won by Debbie Shaw with her Root Loaf. The next round will took place at the North Oswestry Group Committee Social. We are very proud to say that Debbie's Root Loaf won that round and will now move forward to the next round. We